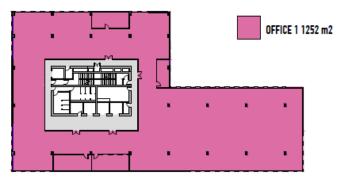

#### VERANDAH OFFICES 4<sup>TH</sup> FLOOR – OFFICE LEVEL 02

## VERANDAH OFFICES CONFIGURATION FOR 01 OFFICE PER FLOOR

OFFICE LEVEL 01

OFFICE LEVEL 02

OFFICE LEVEL 03