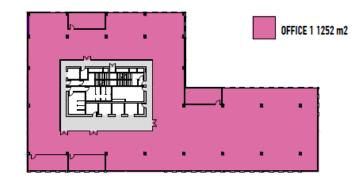

## VERANDAH OFFICES 3<sup>RD</sup> FLOOR - OFFICE LEVEL 01

## VERANDAH OFFICES CONFIGURATION FOR 01 OFFICE PER FLOOR

OFFICE LEVEL 01

OFFICE LEVEL 02

OFFICE LEVEL 03