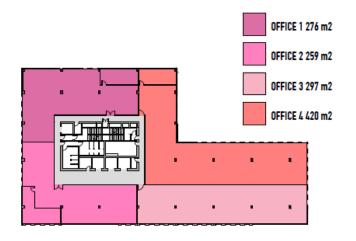

## VERANDAH OFFICES CONFIGURATION FOR 04 OFFICES PER FLOOR

OFFICE LEVEL 01

OFFICE LEVEL 02

#### OFFICE LEVEL 04