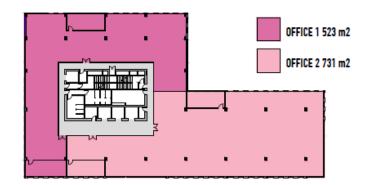

oor to floor heights

High windows - 3m high windows for natural lighting

**Double glazed façade** – low heat transmission & 38 STC internal acoustic level

Disable friendly services – ramps, parking & toilets - available

#### VERANDAH OFFICES BUILDING SECTION & PROGRAM







## VERANDAH OFFICES 3<sup>RD</sup> FLOOR - OFFICE LEVEL 01

#### VERANDAH OFFICES 4<sup>TH</sup> FLOOR – OFFICE LEVEL 02



#### VERANDAH OFFICES 5<sup>TH</sup> FLOOR – OFFICE LEVEL 03



#### VERANDAH OFFICES 6<sup>TH</sup> FLOOR – OFFICE LEVEL 04



#### VERANDAH OFFICES 7<sup>TH</sup> FLOOR - ROOFTOP TERRACE LAYOUT



## VERANDAH OFFICES CONFIGURATION FOR 01 OFFICE PER FLOOR



OFFICE LEVEL 01



OFFICE LEVEL 02



OFFICE LEVEL 03



## VERANDAH OFFICES CONFIGURATION FOR 02 OFFICES PER FLOOR



OFFICE LEVEL 01



OFFICE LEVEL 02



**OFFICE LEVEL 03** 



## VERANDAH OFFICES CONFIGURATION FOR 03 OFFICES PER FLOOR



OFFICE LEVEL 01



OFFICE LEVEL 02



OFFICE LEVEL 03



## VERANDAH OFFICES CONFIGURATION FOR 04 OFFICES PER FLOOR





OFFICE LEVEL 01



OFFICE LEVEL 02



#### OFFICE LEVEL 04