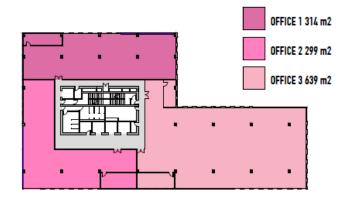

## VERANDAH OFFICES CONFIGURATION FOR 03 OFFICES PER FLOOR

OFFICE LEVEL 01

OFFICE LEVEL 02

OFFICE LEVEL 03