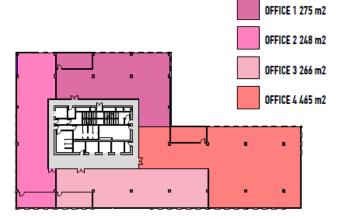

## VERANDAH OFFICES 3<sup>RD</sup> FLOOR - OFFICE LEVEL 01

## VERANDAH OFFICES CONFIGURATION FOR 04 OFFICES PER FLOOR

OFFICE LEVEL 01

OFFICE LEVEL 02