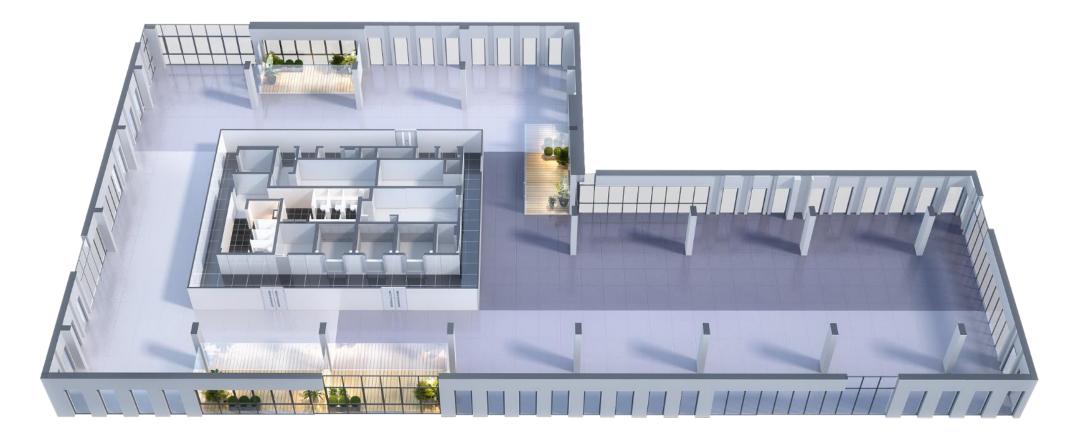

floors)

#### 03 passenger lifts & 01 dedicated service lift

Roof Terrace is accessible and designed for tenant's use

Private Verandahs for each office - open terrace areas that can be developed as per the tenants requirements.

Open - flexible office space (private office pantry units are possible)

High ceiling levels – 4.05m floor to floor heights

High windows - 3m high windows for natural lighting

**Double glazed façade** – low heat transmission & 38 STC internal acoustic level

Disable friendly services – ramps, parking & toilets - available

#### VERANDAH OFFICES BUILDING SECTION & PROGRAM







## VERANDAH OFFICES 3<sup>RD</sup> FLOOR - OFFICE LEVEL 01

#### VERANDAH OFFICES 4<sup>TH</sup> FLOOR – OFFICE LEVEL 02



#### VERANDAH OFFICES 5<sup>TH</sup> FLOOR – OFFICE LEVEL 03



#### VERANDAH OFFICES 6<sup>TH</sup> FLOOR – OFFICE LEVEL 04



#### VERANDAH OFFICES 7<sup>TH</sup> FLOOR - ROOFTOP TERRACE LAYOUT



## VERANDAH OFFICES CONFIGURATION FOR 01 OFFICE PER FLOOR



OFFICE LEVEL 01



OFFICE LEVEL 02



OFFICE LEVEL 03



## VERANDAH OFFICES CONFIGURATION FOR 02 OFFICES PER FLOOR



OFFICE LEVEL 01



OFFICE LEVEL 02



**OFFICE LEVEL 03** 



## VERANDAH OFFICES CONFIGURATION FOR 03 OFFICES PER FLOOR



OFFICE LEVEL 01



OFFICE LEVEL 02



OFFICE LEVEL 03



## VERANDAH OFFICES CONFIGURATION FOR 04 OFFICES PER FLOOR





OFFICE LEVEL 01



OFFICE LEVEL 02



#### OFFICE LEVEL 04