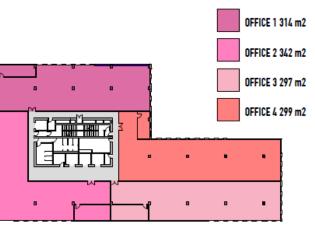

#### VERANDAH OFFICES 5<sup>TH</sup> FLOOR – OFFICE LEVEL 03

## VERANDAH OFFICES CONFIGURATION FOR 04 OFFICES PER FLOOR

OFFICE LEVEL 01

OFFICE LEVEL 02