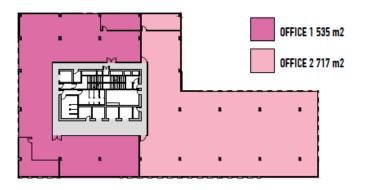

#### VERANDAH OFFICES 6<sup>TH</sup> FLOOR – OFFICE LEVEL 04

## VERANDAH OFFICES CONFIGURATION FOR 02 OFFICES PER FLOOR

OFFICE LEVEL 01

OFFICE LEVEL 02

**OFFICE LEVEL 03** 