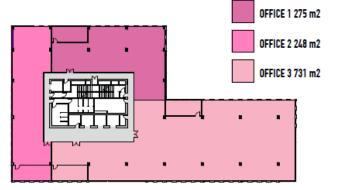

## VERANDAH OFFICES 3<sup>RD</sup> FLOOR - OFFICE LEVEL 01

#### VERANDAH OFFICES 4<sup>TH</sup> FLOOR – OFFICE LEVEL 02

#### VERANDAH OFFICES 5<sup>TH</sup> FLOOR – OFFICE LEVEL 03