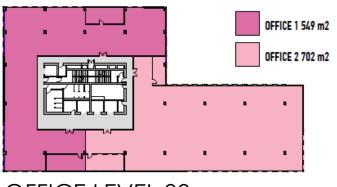

s

High windows - 3m high windows for natural lighting

**Double glazed façade** – low heat transmission & 38 STC internal acoustic level

Disable friendly services – ramps, parking & toilets - available

#### VERANDAH OFFICES BUILDING SECTION & PROGRAM







## VERANDAH OFFICES 3<sup>RD</sup> FLOOR - OFFICE LEVEL 01

#### VERANDAH OFFICES 4<sup>TH</sup> FLOOR – OFFICE LEVEL 02



#### VERANDAH OFFICES 5<sup>TH</sup> FLOOR – OFFICE LEVEL 03



#### VERANDAH OFFICES 6<sup>TH</sup> FLOOR – OFFICE LEVEL 04



#### VERANDAH OFFICES 7<sup>TH</sup> FLOOR - ROOFTOP TERRACE LAYOUT



## VERANDAH OFFICES CONFIGURATION FOR 01 OFFICE PER FLOOR



OFFICE LEVEL 01



OFFICE LEVEL 02



OFFICE LEVEL 03



## VERANDAH OFFICES CONFIGURATION FOR 02 OFFICES PER FLOOR



OFFICE LEVEL 01



OFFICE LEVEL 02



**OFFICE LEVEL 03** 



## VERANDAH OFFICES CONFIGURATION FOR 03 OFFICES PER FLOOR



OFFICE LEVEL 01



OFFICE LEVEL 02



OFFICE LEVEL 03



## VERANDAH OFFICES CONFIGURATION FOR 04 OFFICES PER FLOOR





OFFICE LEVEL 01



OFFICE LEVEL 02



#### OFFICE LEVEL 04