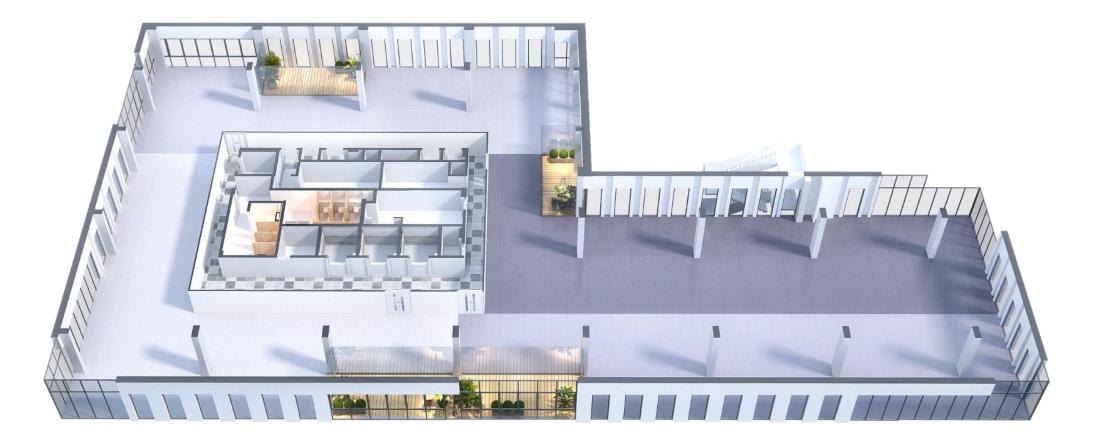

of Terrace is accessible and designed for tenant's use

Private Verandahs for each office - open terrace areas that can be developed as per the tenants requirements.

Open - flexible office space (private office pantry units are possible)

High ceiling levels – 4.05m floor to floor heights

High windows - 3m high windows for natural lighting

**Double glazed façade** – low heat transmission & 38 STC internal acoustic level

Disable friendly services – ramps, parking & toilets - available

#### VERANDAH OFFICES BUILDING SECTION & PROGRAM







## VERANDAH OFFICES 3<sup>RD</sup> FLOOR - OFFICE LEVEL 01

#### VERANDAH OFFICES 4<sup>TH</sup> FLOOR – OFFICE LEVEL 02



#### VERANDAH OFFICES 5<sup>TH</sup> FLOOR – OFFICE LEVEL 03



#### VERANDAH OFFICES 6<sup>TH</sup> FLOOR – OFFICE LEVEL 04



#### VERANDAH OFFICES 7<sup>TH</sup> FLOOR - ROOFTOP TERRACE LAYOUT



## VERANDAH OFFICES CONFIGURATION FOR 01 OFFICE PER FLOOR



OFFICE LEVEL 01



OFFICE LEVEL 02



OFFICE LEVEL 03



## VERANDAH OFFICES CONFIGURATION FOR 02 OFFICES PER FLOOR



OFFICE LEVEL 01



OFFICE LEVEL 02



**OFFICE LEVEL 03** 



## VERANDAH OFFICES CONFIGURATION FOR 03 OFFICES PER FLOOR



OFFICE LEVEL 01



OFFICE LEVEL 02



OFFICE LEVEL 03



## VERANDAH OFFICES CONFIGURATION FOR 04 OFFICES PER FLOOR





OFFICE LEVEL 01



OFFICE LEVEL 02



#### OFFICE LEVEL 04