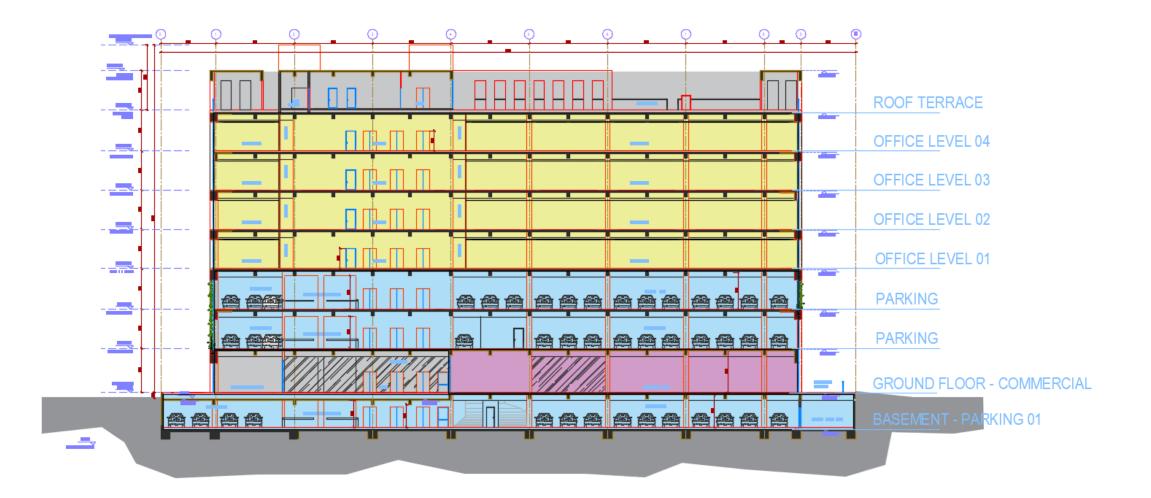

D

qpro.lk



accessprojects.lk

#### VERANDAH OFFICES PROJECT DETAILS

Access roads: W A D Ramanayake Mawatha & Hunupitiya road

Parking: 125 bays in total (provided in basement & 02 Parking floors)

#### 03 passenger lifts & 01 dedicated service lift

Roof Terrace is accessible and designed for tenant's use

Private Verandahs for each office - open terrace areas that can be developed as per the tenants requirements.

Open - flexible office space (private office pantry units are possible)

High ceiling levels – 4.05m floor to floor heights

High windows - 3m high windows for natural lighting

**Double glazed façade** – low heat transmission & 38 STC internal acoustic level

Disable friendly services – ramps, parking & toilets - available

#### VERANDAH OFFICES BUILDING SECTION & PROGRAM







## VERANDAH OFFICES 3<sup>RD</sup> FLOOR - OFFICE LEVEL 01

#### VERANDAH OFFICES 4<sup>TH</sup> FLOOR – OFFICE LEVEL 02



#### VERANDAH OFFICES 5<sup>TH</sup> FLOOR – OFFICE LEVEL 03



#### VERANDAH OFFICES 6<sup>TH</sup> FLOOR – OFFICE LEVEL 04



#### VERANDAH OFFICES 7<sup>TH</sup> FLOOR - ROOFTOP TERRACE LAYOUT



## VERANDAH OFFICES CONFIGURATION FOR 01 OFFICE PER FLOOR



OFFICE LEVEL 01



OFFICE LEVEL 02



OFFICE LEVEL 03



## VERANDAH OFFICES CONFIGURATION FOR 02 OFFICES PER FLOOR



OFFICE LEVEL 01



OFFICE LEVEL 02



**OFFICE LEVEL 03** 



## VERANDAH OFFICES CONFIGURATION FOR 03 OFFICES PER FLOOR



OFFICE LEVEL 01



OFFICE LEVEL 02



OFFICE LEVEL 03



## VERANDAH OFFICES CONFIGURATION FOR 04 OFFICES PER FLOOR





OFFICE LEVEL 01



OFFICE LEVEL 02



#### OFF