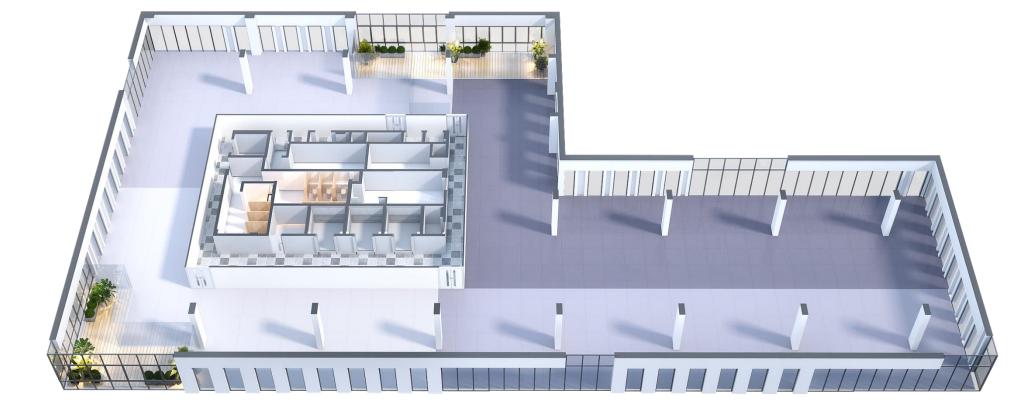

pro.lk



accessprojects.lk

#### VERANDAH OFFICES PROJECT DETAILS

Access roads: W A D Ramanayake Mawatha & Hunupitiya road

Parking: 125 bays in total (provided in basement & 02 Parking floors)

#### 03 passenger lifts & 01 dedicated service lift

Roof Terrace is accessible and designed for tenant's use

Private Verandahs for each office - open terrace areas that can be developed as per the tenants requirements.

Open - flexible office space (private office pantry units are possible)

High ceiling levels – 4.05m floor to floor heights

High windows - 3m high windows for natural lighting

**Double glazed façade** – low heat transmission & 38 STC internal acoustic level

Disable friendly services – ramps, parking & toilets - available

#### VERANDAH OFFICES BUILDING SECTION & PROGRAM







## VERANDAH OFFICES 3<sup>RD</sup> FLOOR - OFFICE LEVEL 01

#### VERANDAH OFFICES 4<sup>TH</sup> FLOOR – OFFICE LEVEL 02



#### VERANDAH OFFICES 5<sup>TH</sup> FLOOR – OFFICE LEVEL 03



#### VERANDAH OFFICES 6<sup>TH</sup> FLOOR – OFFICE LEVEL 04



#### VERANDAH OFFICES 7<sup>TH</sup> FLOOR - ROOFTOP TERRACE LAYOUT



## VERANDAH OFFICES CONFIGURATION FOR 01 OFFICE PER FLOOR



OFFICE LEVEL 01



OFFICE LEVEL 02



OFFICE LEVEL 03



## VERANDAH OFFICES CONFIGURATION FOR 02 OFFICES PER FLOOR



OFFICE LEVEL 01



OFFICE LEVEL 02



**OFFICE LEVEL 03** 



## VERANDAH OFFICES CONFIGURATION FOR 03 OFFICES PER FLOOR



OFFICE LEVEL 01



OFFICE LEVEL 02



OFFICE LEVEL 03



## VERANDAH OFFICES CONFIGURATION FOR 04 OFFICES PER FLOOR





OFFICE LEVEL 01



OFFICE LEVEL 02



#### OFFICE