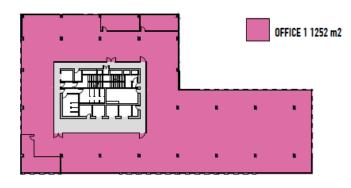

## VERANDAH OFFICES CONFIGURATION FOR 01 OFFICE PER FLOOR

OFFICE LEVEL 01

OFFICE LEVEL 02

OFFICE LEVEL 03