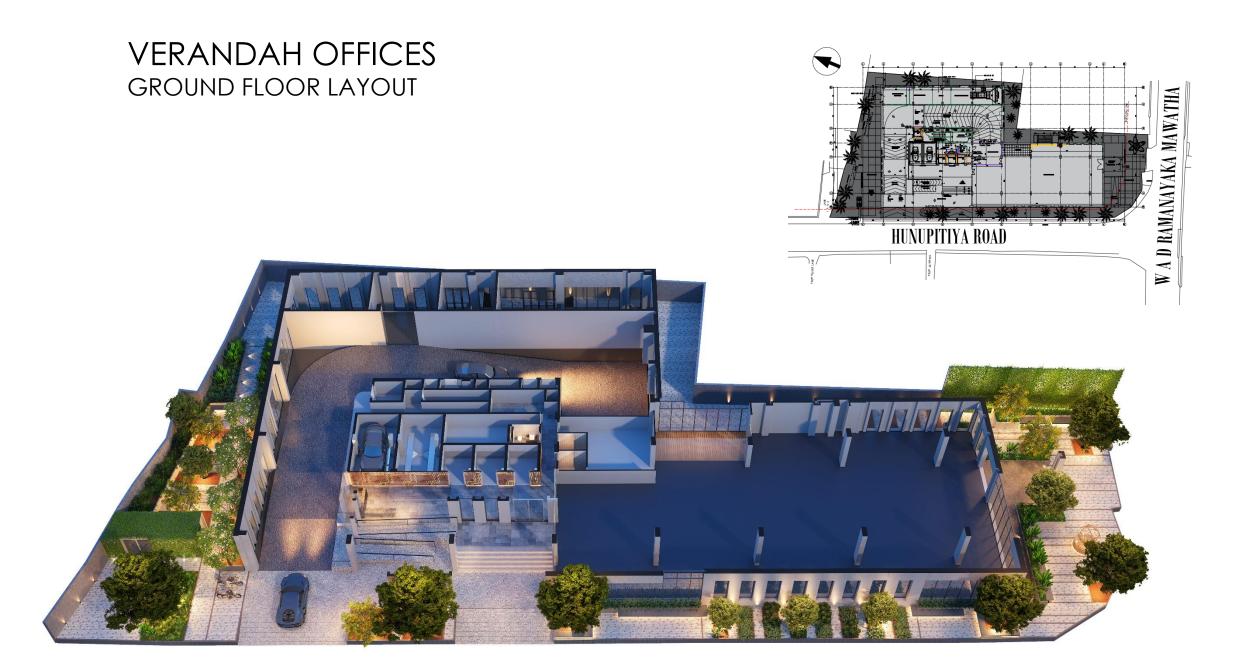

#### VERANDAH OFFICES PROJECT DETAILS

Access roads: W A D Ramanayake Mawatha & Hunupitiya road

Parking: 125 bays in total (provided in basement & 02 Parking floors)

#### 03 passenger lifts & 01 dedicated service lift

Roof Terrace is accessible and designed for tenant's use

Private Verandahs for each office - open terrace areas that can be developed as per the tenants requirements.

Open - flexible office space (private office pantry units are possible)

High ceiling levels – 4.05m floor to floor heights

High windows - 3m high windows for natural lighting

**Double glazed façade** – low heat transmission & 38 STC internal acoustic level

Disable friendly services – ramps, parking & toilets - available