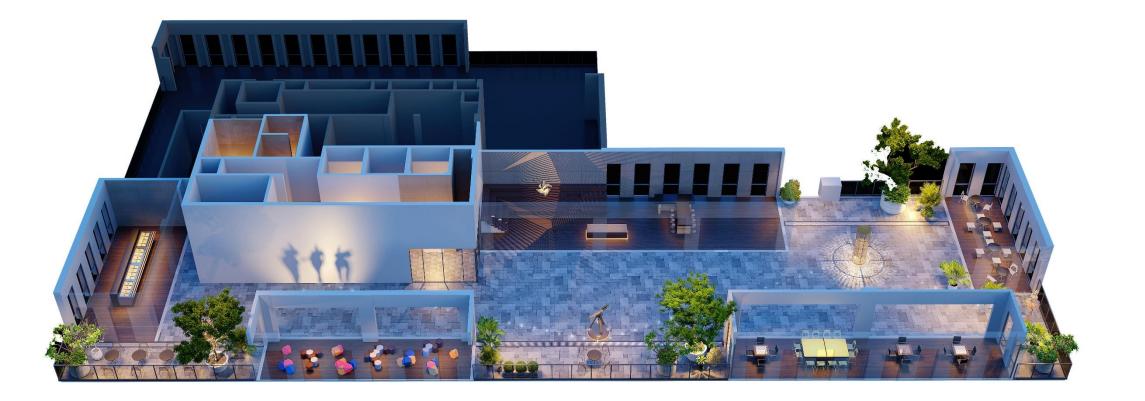

hs for each office - open terrace areas that can be developed as per the tenants requirements.

Open - flexible office space (private office pantry units are possible)

High ceiling levels – 4.05m floor to floor heights

High windows - 3m high windows for natural lighting

**Double glazed façade** – low heat transmission & 38 STC internal acoustic level

Disable friendly services – ramps, parking & toilets - available

#### VERANDAH OFFICES BUILDING SECTION & PROGRAM







## VERANDAH OFFICES 3<sup>RD</sup> FLOOR - OFFICE LEVEL 01

#### VERANDAH OFFICES 4<sup>TH</sup> FLOOR – OFFICE LEVEL 02



#### VERANDAH OFFICES 5<sup>TH</sup> FLOOR – OFFICE LEVEL 03



#### VERANDAH OFFICES 6<sup>TH</sup> FLOOR – OFFICE LEVEL 04



#### VERANDAH OFFICES 7<sup>TH</sup> FLOOR - ROOFTOP TERRACE LAYOUT



## VERANDAH OFFICES CONFIGURATION FOR 01 OFFICE PER FLOOR



OFFICE LEVEL 01



OFFICE LEVEL 02



OFFICE LEVEL 03



## VERANDAH OFFICES CONFIGURATION FOR 02 OFFICES PER FLOOR



OFFICE LEVEL 01



OFFICE LEVEL 02



**OFFICE LEVEL 03** 



## VERANDAH OFFICES CONFIGURATION FOR 03 OFFICES PER FLOOR



OFFICE LEVEL 01



OFFICE LEVEL 02



OFFICE LEVEL 03



## VERANDAH OFFICES CONFIGURATION FOR 04 OFFICES PER FLOOR





OFFICE LEVEL 01



OFFICE LEVEL 02



#### OFFICE LEVEL 04