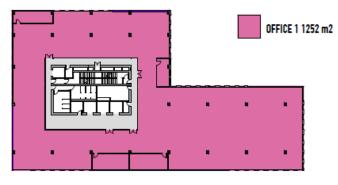

#### VERANDAH OFFICES 5<sup>TH</sup> FLOOR – OFFICE LEVEL 03

## VERANDAH OFFICES CONFIGURATION FOR 01 OFFICE PER FLOOR

OFFICE LEVEL 01

OFFICE LEVEL 02

OFFICE LEVEL 03