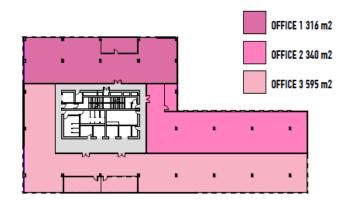

## VERANDAH OFFICES CONFIGURATION FOR 02 OFFICES PER FLOOR

OFFICE LEVEL 01

OFFICE LEVEL 02

**OFFICE LEVEL 03** 