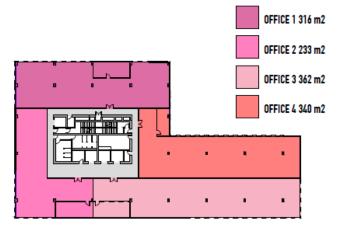

#### VERANDAH OFFICES 4<sup>TH</sup> FLOOR – OFFICE LEVEL 02

## VERANDAH OFFICES CONFIGURATION FOR 04 OFFICES PER FLOOR

OFFICE LEVEL 01

OFFICE LEVEL 02